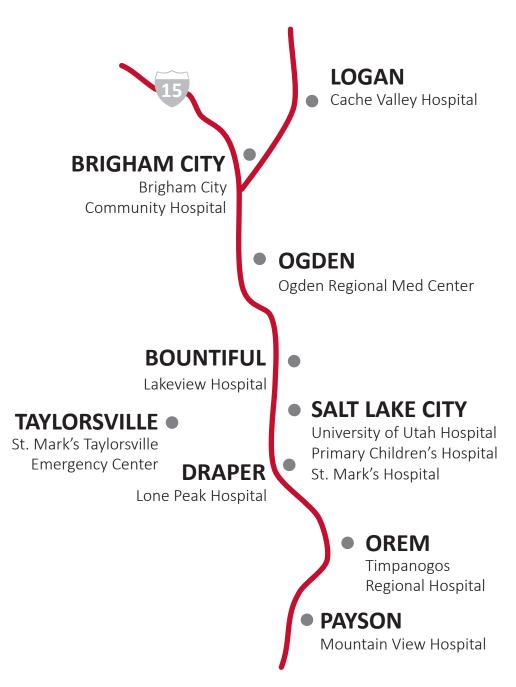

## Healthy Preferred

## Access the University of Utah and MountainStar



## Featured Primary Care Physician (PCP) Clinics by County

Cache Valley Medical Group (Cache) Canyon View Medical Group (Utah) Community Health Centers (Salt Lake, Box Elder) Foothill Family Clinic (Salt Lake) Granger Medical Clinic (Salt Lake) Holladay Family Practice (Salt Lake) Medallus Medical (Salt Lake, Davis, Utah) MountainStar Medical Group (Salt Lake, Davis, Utah, Weber) Ogden Clinic (Davis, Weber, Box Elder) Olympus Clinic (Salt Lake) Premier Family Medical (Utah) Revere Health (Salt Lake, Davis, Utah, Weber - Statewide) UUHC Centerville Health Center (Davis) UUHC Farmington Health Center (Davis) UUHC Greenwood Health Center (Salt Lake) UUHC Madsen Health Center(Salt Lake) UUHC Orem Health Center (Utah) UUHC Redstone Health Center (Summit) UUHC Redwood Health Center (Salt Lake